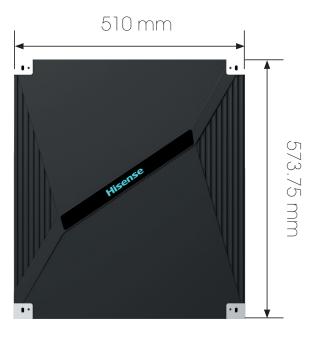

## Specifications

| -  |       |
|----|-------|
| 15 | eries |
|    | T S   |

|                               | B4.05                             |
|-------------------------------|-----------------------------------|
| Pixel Pitch                   | P1.25                             |
| LED Type                      | SMD1010                           |
| Thickness                     | 33mm / 1.3 inch                   |
| Module Size (W/H)             | 127.5 x 191.25 / 5.02 x 7.53 inch |
| Cabinet Dimension (W/H)       | 510 x 573.75 / 20.08 x 22.59 inch |
| Cabinet Resolution            | 408x459                           |
| Cabinet Weight (panel)        | ≤7.5kg / ≤16.54lbs                |
| Brightness (Nits)             | 500 (400-800 Adjustable)          |
| Contrast Ratio                | 7000:1                            |
| Maintanance                   | Front Access                      |
| IP Rating                     | IP50                              |
| Max Power Consumption (W/sqm) | ≤500                              |
| Avg Power Consumption (W/sqm) | ≤120                              |
| Viewing Angle                 | 160°                              |
| Refresh Rate (Hz)             | 3840                              |
| Operating Enviroment          | From -10° to 40°                  |
| Life Span                     | ≥100,000 Hours                    |

### Display Dimensions