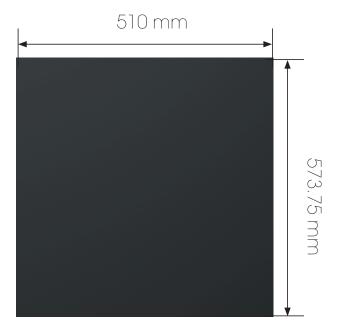

## Specifications

| -  |       |
|----|-------|
| 15 | eries |
|    | T S   |

|                               | B4.05                             |
|-------------------------------|-----------------------------------|
| Pixel Pitch                   | P1.25                             |
| LED Type                      | SMD1010                           |
| Thickness                     | 33mm / 1.3 inch                   |
| Module Size (W/H)             | 127.5 x 191.25 / 5.02 x 7.53 inch |
| Cabinet Dimension (W/H)       | 510 x 573.75 / 20.08 x 22.59 inch |
| Cabinet Resolution            | 408x459                           |
| Cabinet Weight (panel)        | ≤7.5kg / ≤16.54lbs                |
| Brightness (Nits)             | 500 (400-800 Adjustable)          |
| Contrast Ratio                | 7000:1                            |
| Maintanance                   | Front Access                      |
| IP Rating                     | IP50                              |
| Max Power Consumption (W/sqm) | ≤500                              |
| Avg Power Consumption (W/sqm) | ≤120                              |
| Viewing Angle                 | 160°                              |
| Refresh Rate (Hz)             | 3840                              |
| Operating Enviroment          | From -10° to 40°                  |
| Life Span                     | ≥100,000 Hours                    |

### Display Dimensions