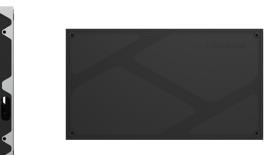

# **HIP SERIES**

### P1.56 INDOOR LED DISPLAY

Perfect for any corporate environment where space is a premium, the HIP series 16:9 LED wall delivers seamless panel integration and ultra-high brightness. Give your staff and clients the most memorable visual LED experience.

## Display Dimensions