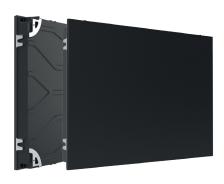

#### **Front Maintenance**

Front maintenance of the module is fast and convenient, and it can be installed on the wall to save space.

#### **Seamless Splicing**

320x160mm standard universal module allows you to achieve seamless splicing with no limitation on the size of the whole display.