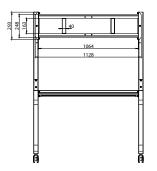

#### **Physical**

| Product Size (W x H x D) | 1170 x 770 x 1760mm<br>46.06 x 30.31 x 69.29inch          |
|--------------------------|-----------------------------------------------------------|
| Package Size (W x H x D) | 1205 x 890 x 190mm<br>47.44 x 35.03 x 7.48inch            |
| Net Weight               | 19.5kg / 42.99lbs                                         |
| Packed Weight            | 23.5kg / 51.80lbs                                         |
| Max Load                 | 80kg / 176.36lbs                                          |
| Wheel Size               | 3 inch                                                    |
| Silent Universal Wheels  | Yes                                                       |
| Color                    | Silver gray (bracket) + Black<br>(Hanging plate & caster) |