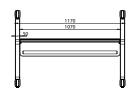

#### **Physical**

| Product Size (W x H x D) | 1170 x 770 x 1760mm<br>46.06 x 30.31 x 69.29inch          |
|--------------------------|-----------------------------------------------------------|
| Package Size (W x H x D) | 1205 x 890 x 190mm<br>47.44 x 35.03 x 7.48inch            |
| Net Weight               | 19.5kg / 42.99lbs                                         |
| Packed Weight            | 23.5kg / 51.80lbs                                         |
| Max Load                 | 80kg / 176.36lbs                                          |
| Wheel Size               | 3 inch                                                    |
| Silent Universal Wheels  | Yes                                                       |
| Color                    | Silver gray (bracket) + Black<br>(Hanging plate & caster) |