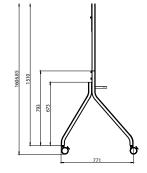

#### **Physical**

| Product Size (W x H x D) | 1170 x 770 x 1760mm<br>46.06 x 30.31 x 69.29inch          |
|--------------------------|-----------------------------------------------------------|
| Package Size (W x H x D) | 1205 x 890 x 190mm<br>47.44 x 35.03 x 7.48inch            |
| Net Weight               | 19.5kg / 42.99lbs                                         |
| Packed Weight            | 23.5kg / 51.80lbs                                         |
| Max Load                 | 80kg / 176.36lbs                                          |
| Wheel Size               | 3 inch                                                    |
| Silent Universal Wheels  | Yes                                                       |
| Color                    | Silver gray (bracket) + Black<br>(Hanging plate & caster) |