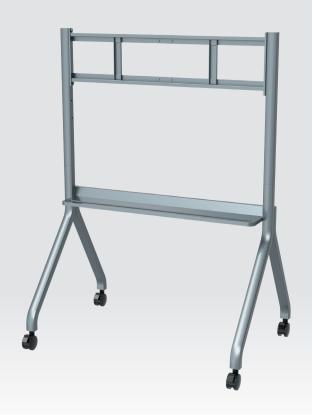

## MOBILE CART

The WH3309-LK Mobile Cart is designed to fit all Hisense interactive displays. Height adjustable with 3 levels to meet different needs, it is the perfect installation solution for classroom and conference room environments.

#### **Perfect Versatility**

The Interactive mobile cart can adapt to 65-86 inch IDBs, with good utility. Three levels of adjustable height allows it to cater to different requirements.

#### **Physical**

| Product Size (W x H x D) | 1170 x 770 x 1760mm<br>46.06 x 30.31 x 69.29inch          |
|--------------------------|-----------------------------------------------------------|
| Package Size (W x H x D) | 1205 x 890 x 190mm<br>47.44 x 35.03 x 7.48inch            |
| Net Weight               | 19.5kg / 42.99lbs                                         |
| Packed Weight            | 23.5kg / 51.80lbs                                         |
| Max Load                 | 80kg / 176.36lbs                                          |
| Wheel Size               | 3 inch                                                    |
| Silent Universal Wheels  | Yes                                                       |
| Color                    | Silver gray (bracket) + Black<br>(Hanging plate & caster) |